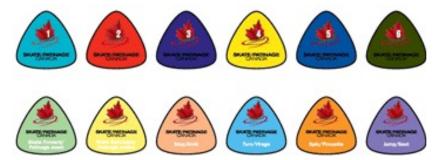

# Program Details

• The (2015) CanSkate program focuses on 3 fundamental movements:

Balance, Control & Agility

- These movements are organized into 6 stages (badges)
- All skills are arranged in 'progressions' that range from a simple introduction at the first stage to a more complex version of the same skill in a higher stage. Skills now have a chance to be **DEVELOPED!**
- •When a skater passes all elements in a stage, they are then rewarded with a badge

# The CanSkate Program

|         | STAGE 1                                                                                                     | STAGE 2                                                                                                                                          | STAGE 3                                                                                                                                                                                        | STAGE 4                                                                                                                                                                                                                                      | STAGE 5                                                                                                                                                                                                                                                                          | STAGE 6                                                                                                                                                                                                                                                                                                             |
|---------|-------------------------------------------------------------------------------------------------------------|--------------------------------------------------------------------------------------------------------------------------------------------------|------------------------------------------------------------------------------------------------------------------------------------------------------------------------------------------------|----------------------------------------------------------------------------------------------------------------------------------------------------------------------------------------------------------------------------------------------|----------------------------------------------------------------------------------------------------------------------------------------------------------------------------------------------------------------------------------------------------------------------------------|---------------------------------------------------------------------------------------------------------------------------------------------------------------------------------------------------------------------------------------------------------------------------------------------------------------------|
| BALANCE | SKATE FORWARD:  ① Fall down & get up  ① Fwd push/glide sequence  ② Fwd 2-foot gilde  ② Fwd 2-foot sit gilde | SKATE FORWARD:  S Fwd 2-foot sculling  Fwd 2-foot to 1-foot glide  R D L  Fwd push/glide sequence  EXTREME:  Fwd 1-foot glide  with speed  R D L | SKATE FORWARD:  Step with stationary blade push (T, V or I)  R C L  Fwd 2-foot slalom  Fwd circle thrusts  CW CW  Walking crosscuts  R C L  EXTREME:  Fwd 2-foot to 1-foot  curve glide  R C L | SKATE FORWARD:  □ Fwd crosscuts  □ CW □ CW  □ Fwd inside slalom  □ Fwd outside slalom  EXTREME:  □ Fwd drag  SPINS & SPIRALS:  □ Fwd spiral  HOCKEY & RINGETTE:  □ Drop down drill  □ Fwd "V" start                                          | SKATE FORWARD:  □ Fwd crosscuts - figure 8  □ Fwd inside edges  □ Fwd push/glide sequence EXTREME:  □ Fwd perimeter stroking with jumps  □ Inside spread eagle  □ Fwd 1-foot slalom HOCKEY & RINGETTE:  □ Running lateral crossovers                                             | SKATE FORWARD:  Stwd power crosscuts  CW CW  Fwd perimeter skating with crosscuts  CW CW  Fwd outside edges  Fwd 1-foot slalom  EXTREME:  Fwd shoot the duck  Fwd perimeter skating with side stops  SPINS & SPIRALS:  Fwd spiral on a curve  HOCKEY & RINGETTE:  Fwd "crossover" acceleration                      |
|         | 4/4 checkmarks required                                                                                     | 4/4 checkmarks required                                                                                                                          | 5/5 checkmarks required                                                                                                                                                                        | 5/7 checkmarks required                                                                                                                                                                                                                      | 5/7 checkmarks required                                                                                                                                                                                                                                                          | 6/8 checkmarks required                                                                                                                                                                                                                                                                                             |
|         | Date:                                                                                                       | Date:                                                                                                                                            | Date:                                                                                                                                                                                          | Date:                                                                                                                                                                                                                                        | Date:                                                                                                                                                                                                                                                                            | Date:                                                                                                                                                                                                                                                                                                               |
| CONTROL | STOP:  O Snow slide steps  OR OL  SKATE BACKWARD:  D Bwd 2-foot skating/ walking  D Bwd 2-foot glide        | STOP:  ☐ Fwd stop SKATE BACKWARD: ☐ Bwd 2-foot sit glide ☐ Bwd 2-foot to 1-foot glide ☐ R ☐ L EXTREME: ☐ Bwd push/glide sequence                 | STOP:  Fwd stop with speed  R □ L □ Both  SKATE BACKWARD: □ Bwd 2-foot sculling □ Bwd 2-foot to 1-foot glide □ R □ L □ Bwd push/glide sequence  EXTREME: □ Bwd 1-foot glide □ R □ L            | STOP:  □ Bwd stop  SKATE BACKWARD: □ Bwd circle thrusts □ CW □ CCW □ Bwd 2-foot slalom  EXTREME: □ Bwd 1-foot glide with speed □ Fwd 1-foot glide from blue line to blue line  SPEED: □ Skate goal line to 1" blue line in 9 seconds or less | STOP:  □ Fwd 2-foot side stop  □ CW □ CCW  □ Bwd stop with speed  □ R □ L □ Bwth  SKATE BACKWARD:  □ Bwd crosscuts  □ CW □ CCW  □ Bwd inside slalom  □ Bwd push/glide sequence  SPINS & SPIRALS:  □ Bwd spiral  SPEED:  □ Skate goal line to 2nd blue line in 12 seconds or less | STOP:    Fwd 1-foot side stop     Fwd 2-foot side stop with speed     CW   CCW     Bwd outside stalom     Bwd crosscuts - figure 8     Bwd primeter skating with crosscuts     CW   CCW     EXTREME:     Bwd 1-foot stalom     SPIN & SPIRALS:     Bwd 1-foot spin     Skate perimeter of ice in 35 seconds or less |
|         | 3/3 checkmarks required                                                                                     | 3/4 checkmarks required                                                                                                                          | 5/5 checkmarks required                                                                                                                                                                        | 5/6 checkmarks required                                                                                                                                                                                                                      | 6/7 checkmarks required                                                                                                                                                                                                                                                          | 6/8 checkmarks required                                                                                                                                                                                                                                                                                             |
|         | Date:                                                                                                       | Date:                                                                                                                                            | Date:                                                                                                                                                                                          | Date:                                                                                                                                                                                                                                        | Date:                                                                                                                                                                                                                                                                            | Date:                                                                                                                                                                                                                                                                                                               |
| AGILITY | TURN:  ① 2-foot turn  ① CW ① CCW  JUMP:  ① 2-foot jump  EXTREME:  ① Fwd skating perimeter  of ice           | TURN:  □ Fwd 2-foot turn  □ Bwd 2-foot turn  □ Fwd 180° glide turn  □ CW □ CCW  JUMP:  □ Fwd 2-foot jump                                         | TURN:  □ Fwd 2-foot quick turn  □ 8wd 2-foot quick turn  □ Fwd 360° step turn  JUMP:  □ 8wd 2-foot jump  EXTREME:  □ Fast fwd perimeter skating  □ CW □ CCW                                    | TURN:  □ Fvad 1-foot turn (small curve)  □ Fi □ FO  □ Bvd 360° step turn JUMP: □ Fwd to bwd 2-foot jump  □ Bvd to fwd 2-foot jump  SPINS & SPIRALS: □ 2-foot sit spin                                                                        | TURN:  □ Fwd 1-foot turn (large curve)  □ LF1 □ LF0 □ RF1 □ RF0  □ Fwd 360° glide turn  □ CW □ CCW  JUMP:  □ Fwd to bwd 1-foot jump  □ Fi □ F0  □ Fwd power jump  SPINS & SPIRALS:  □ 1-foot spin  HOCKEY & RINGETTE:  □ Fwd tight glide turns                                   | TURN:  □ Fwd 180° step turn (mohawk)  □ R □ L  □ Bwd 180° step turn (mohawk)  □ R □ L  □ 2-foot multi-turns  JUMP:  □ Rotating power jump  □ Bwd toe-assisted jump  □ Bwd seo° 2-foot jump  SPIN & SPIRALS:  □ Fwd 1-foot spin with spiraling edge  HOCKEY & RINGETTE:  □ Fwd 2-foot reverse pivot turn  □ CW □ CCW |
|         | 3/3 checkmarks required                                                                                     | 4/4 checkmarks required                                                                                                                          | 5/5 checkmarks required                                                                                                                                                                        | 5/6 checkmarks required                                                                                                                                                                                                                      | 6/7 checkmarks required                                                                                                                                                                                                                                                          | 6/8 checkmarks required                                                                                                                                                                                                                                                                                             |
|         | Date:                                                                                                       | Date:                                                                                                                                            | Date:                                                                                                                                                                                          | Date:                                                                                                                                                                                                                                        | Date:                                                                                                                                                                                                                                                                            | Date:                                                                                                                                                                                                                                                                                                               |
|         | STAGE 1 BADGE:                                                                                              | STAGE 2 BADGE:                                                                                                                                   | STAGE 3 BADGE:                                                                                                                                                                                 | STAGE 4 BADGE:                                                                                                                                                                                                                               | STAGE 5 BADGE:                                                                                                                                                                                                                                                                   | STAGE 6 BADGE:                                                                                                                                                                                                                                                                                                      |
|         | Date:                                                                                                       | Date:                                                                                                                                            | Date:                                                                                                                                                                                          | Date:                                                                                                                                                                                                                                        | Date:                                                                                                                                                                                                                                                                            | Date:                                                                                                                                                                                                                                                                                                               |